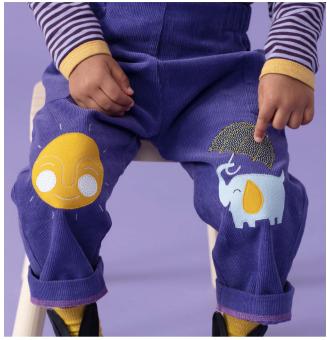

## **ONE LITTLE ELEPHANT**

APPLIQUE / APPLICATIE / APPLIKAATIO / APPLIKATION

OTTOBRE design®
1/2019: Design 10