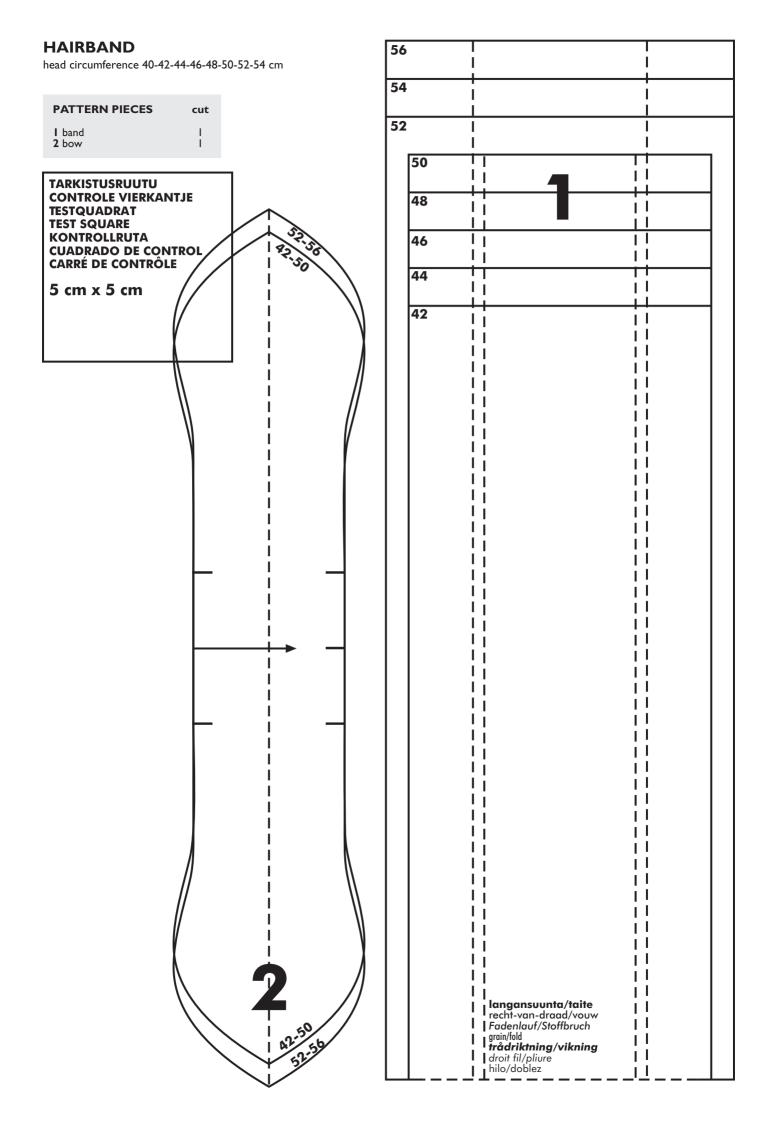

head circumference 40-42-44-46-48-50-52-54 cm

## **CUTTING**

Cut hairband pieces from single jersey as indicated on list of pattern pieces, placing center-back of pattern on fabric fold and adding 7 mm seam allowances to other edges.

### **SEWING**

**Construction techniques:** Stitch seams with serger or with overedge stretch stitch on regular sewing machine.

**Band:** Fold band piece in half lengthwise, right sides together, and stitch its long edges together. Turn band right side out and steam it flat, placing seam along the middle of band (seam will be on the inside of finished hairband). Insert one end of band into the other end to form a circle and stitch ends together with zigzag stitch (there is no need to turn raw edge under). Fold a pleat along band across zigzagged seam and machine-baste it in position.

**Bow:** Fold bow piece in half lengthwise, right sides together, and stitch edges together, leaving small opening for turning in the

middle of seam. Turn bow piece right side out and close opening for turning by hand-stitching. Pin bow piece on the inside of band over zigzagged seam, placing it straight across the band. Stitch bow piece to band, then wrap its ends to the outside of band and tie them in a knot.