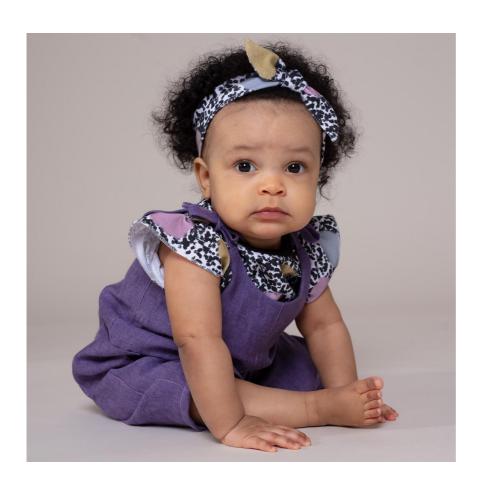

head circumference 40-42-44-46-48-50-52-54 cm

### **MATERIALS**

 10...15 cm GOTS-certified organiccotton single jersey (CO/EL), width 160 cm, weight 210 g/m², stretch/ recovery 20%

## **CUTTING**

Cut hairband pieces from single jersey as indicated on list of pattern pieces, placing center-back of pattern on fabric fold and adding 7 mm seam allowances to other edges.

### **SEWING**

**Construction techniques:** Stitch seams with serger or with overedge stretch stitch on regular sewing machine.

**Band:** Fold band piece in half lengthwise, right sides together, and stitch its long edges together. Turn band right side out and steam it flat, placing seam along the middle of band (seam will be on the inside of finished hairband). Insert one end of band into the other end to form a circle and stitch ends together with zigzag stitch (there is no need to turn raw edge under). Fold a pleat along band across zigzagged seam and machine-baste it in position.

**Bow:** Fold bow piece in half lengthwise, right sides together, and stitch edges together, leaving small opening for turning in the

middle of seam. Turn bow piece right side out and close opening for turning by hand-stitching. Pin bow piece on the inside of band over zigzagged seam, placing it straight across the band. Stitch bow piece to band, then wrap its ends to the outside of band and tie them in a knot.