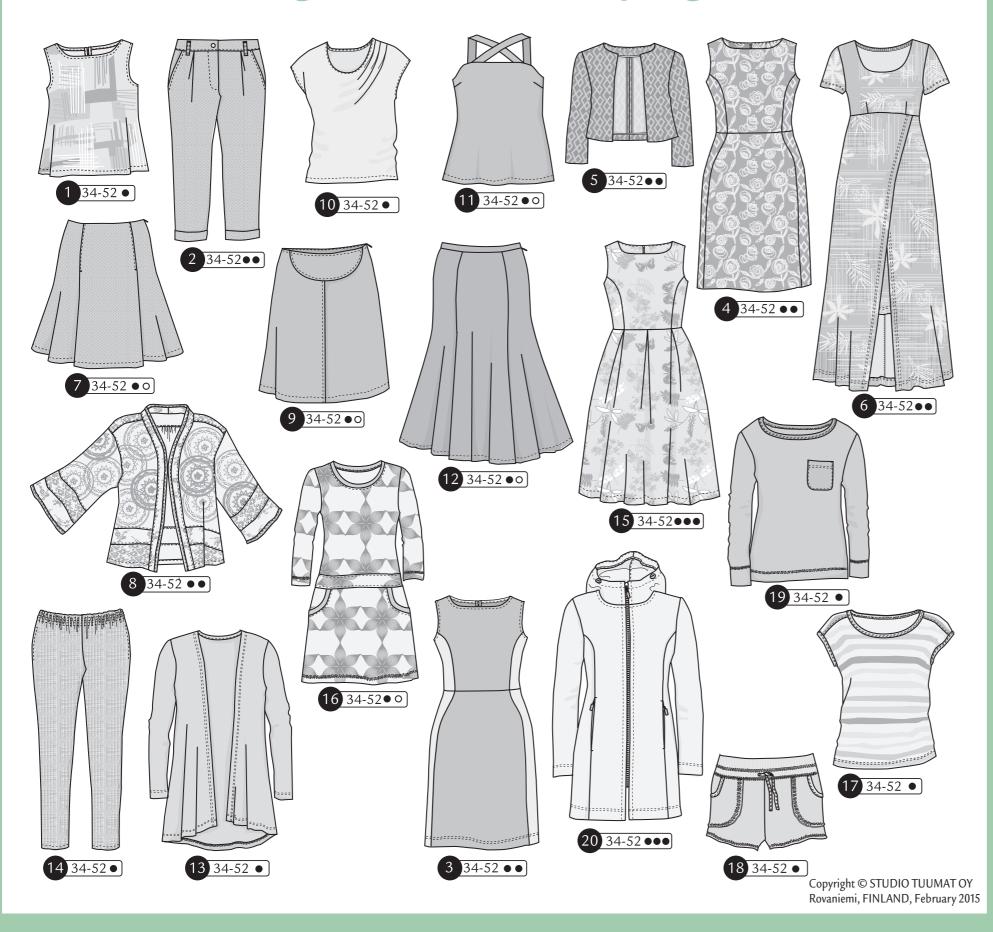

## FROM FUJI TO THE EQUATOR

Inspired by ideas from around the world. A kimono-style tunic, a denim skirt, linen pants, beautiful tops, a sculpturelike linen blouse, an A-line linen skirt, a jersey maxi dress and a gorgeous two-piece dress for hot summer days. Sizes 34-52

## **BOOST YOUR ENERGY LEVELS**

Keep moving! A streamlined sheath dress, a lovely everyday coat from techno jersey and a girly dress from printed jersey. A top, sweat shorts and a long-sleeve jersey top for casual exercising. Sizes 34-52

## **FEMININE GLAMOUR**

It's time for a celebration. A beautifully-cut classic sheath dress and jacket. A lovely floral dress in pastel shades. Sizes 34-52